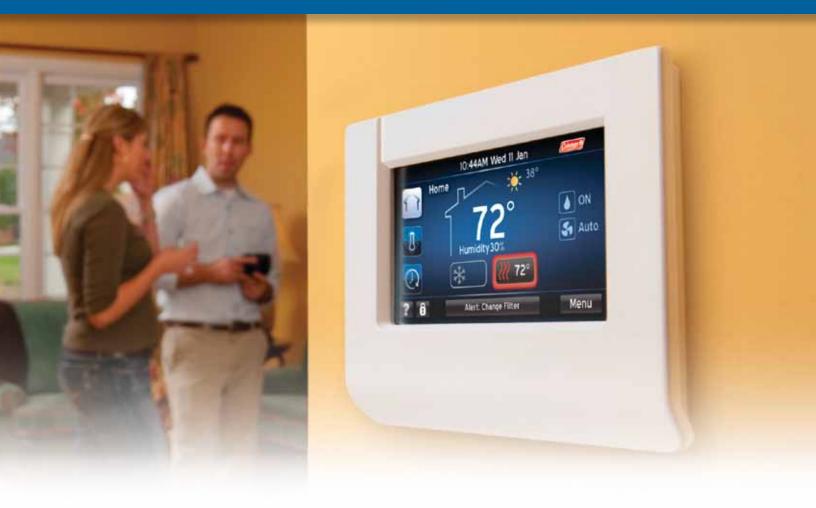

### Now a simple touch makes your entire home more comfortable.

Finally, true home comfort is no sweat thanks to the revolutionary Coleman® Echelon™ Residential Communicating Control. Unlike traditional thermostats, the control reaches out and "talks" to every smart Coleman® HVAC device in your comfort system to ensure each is working together at maximum efficiency. From your air conditioner, to your furnace, to other system accessories, you'll find the Echelon™ Residential Communicating Control sets a new standard in sophistication and ease-of-use to create the best comfort level for your lifestyle.

# Get outstanding comfort with advanced features that raise your comfort level.

With the Coleman<sup>®</sup> Echelon<sup>™</sup> Residential Communicating Control, you get the simplicity and elegance of touch screen control. Meanwhile, your system gets the intelligent instructions it needs to make sure each part is contributing to whole home comfort.

#### An inspired design.

Inspired by the ease-of-use and readability of today's cutting-edge touch screen devices, the stylish Communicating Control gives you a user-friendly, high-definition, multilingual\* touch screen tool to keep your home environment comfortable year-round.