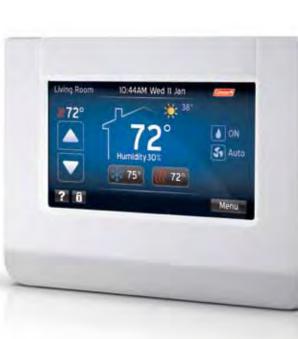

The Communicating Control provides enhanced control capabilities to satisfy your unique comfort needs and maintain your indoor climate consistently and efficiently.

\*Available with English, French or Spanish text options.

#### Get comfortable. Faster.

The exclusive "Quick Heat and Cool" feature allows you to "speed up" either the heating or cooling mode by temporarily putting your system at the highest capacity. Relax while you're away.