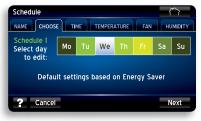

The Communicating Control provides enhanced control capabilities to satisfy your unique comfort needs and maintain your indoor climate consistently and efficiently.

\*Available with English, French or Spanish text options.

With the Communicating Control, you can easily program multiple custom and vacation schedules for convenience and energy savings.