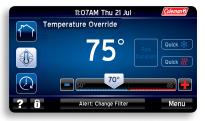

### Now a simple touch makes your entire home more comfortable.

Finally, true home comfort is no sweat thanks to the revolutionary Coleman® Echelon™ Residential Communicating Control. Unlike traditional thermostats, the control reaches out and "talks" to every smart Coleman® HVAC device in your comfort system to ensure each is working together at maximum efficiency. From your air conditioner, to your furnace, to other system accessories, you'll find the Echelon™ Residential Communicating Control sets a new standard in sophistication and ease-of-use to create the best comfort level for your lifestyle.

# Get outstanding comfort with advanced features that raise your comfort level.

With the Coleman<sup>®</sup> Echelon<sup>™</sup> Residential Communicating Control, you get the simplicity and elegance of touch screen control. Meanwhile, your system gets the intelligent instructions it needs to make sure each part is contributing to whole home comfort.

#### An inspired design.

Inspired by the ease-of-use and readability of today's cutting-edge touch screen devices, the stylish Communicating Control gives you a user-friendly, high-definition, multilingual\* touch screen tool to keep your home environment comfortable year-round.

#### Get comfortable. Faster.

The exclusive "Quick Heat and Cool" feature allows you to "speed up" either the heating or cooling mode by temporarily putting your system at the highest capacity. Relax while you're away.

#### It's easy to remember.

Keeping your system in tip-top shape has never been easier, thanks to convenient reminders that keep you in the loop on system status and routine maintenance.