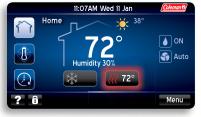

The Communicating Control makes programming and controlling your home comfort system quick and simple, thanks to intuitive, easy-to-follow touch screens.